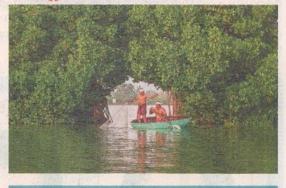

കൊല്ലം ജില്ലയിലെ മൺറോത്തുരുത്ത്, വിൻസ ൻറ് ഐലൻറ്, ആയിരംതെങ്ങ് എന്നിവിടങ്ങളിലെ യും തൃശ്ശൂരിൽ പുല്ലൂട്ട് വില്ലേജിലെ തച്ചമ്പള്ളി പാലം ഭാഗം, ചേറ്റുവ പ്രദേശങ്ങളിലെയും കണ്ടൽക്കാടു കളാണ് ഏറ്റെടുക്കുന്നത്. പരിസ്ഥിതിലോല മേഖല യായി വിജ്ഞാപനംചെയ്യേണ്ട കണ്ടൽപ്രദേശങ്ങ ളുടെ വിശദമായപട്ടികയും സമിതി സമർപ്പിച്ചിട്ടുണ്ട്. അടുത്തതായി കണ്ണൂർ, മലപ്പുറം ജില്ലകളിലായി